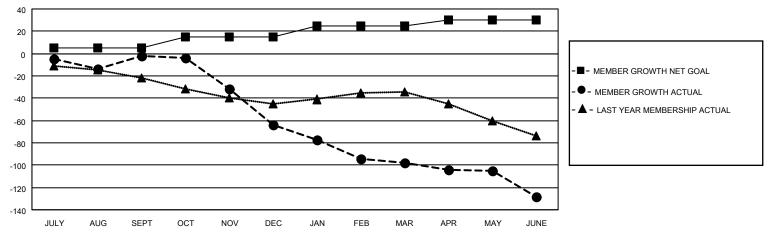

## MONTHLY MEMBERSHIP PROGRESS REPORT

LOCATION ALBERTA District C 2 Results as of: 6/30/2021

|               | Club          | s           |               | Members               |                        |                         |                                                    |  |
|---------------|---------------|-------------|---------------|-----------------------|------------------------|-------------------------|----------------------------------------------------|--|
|               | RESULTS FOR   | R 2020-2021 |               | RESULTS FOR 2020-2021 |                        |                         |                                                    |  |
| QUARTER       | NEW CLUB GOAL | NEW CLUBS   | DROPPED CLUBS | QUARTER MEM           | BER GROWTH NET<br>GOAL | MEMBER GROWTH<br>ACTUAL | DROPPED<br>MEMBERS ACTUAL<br>(including transfers) |  |
| JULY/AUG/SEPT | 0             | 0           | 0             | JULY/AUG/SEPT         | 5                      | 43                      | 41                                                 |  |
| OCT/NOV/DEC   | 1             | 0           | 1             | OCT/NOV/DEC           | 10                     | 50                      | 98                                                 |  |
| JAN/FEB/MAR   | 0             | 0           | 2             | JAN/FEB/MAR           | 10                     | 19                      | 49                                                 |  |
| APR/MAY/JUNE  | 1             | 0           | 0             | APR/MAY/JUNE          | 5                      | 15                      | 40                                                 |  |

## GOALS AND ACTUAL MEMBERS CUMULATIVE

| DROPPED CLUBS: 3 |     | 31 CLUBS OF 90 ADDED 1 OR MORE<br>NEW MEMBERS | GENDER DISTRIBUTION  MALE 1,414 (74.74%) |                 |     |
|------------------|-----|-----------------------------------------------|------------------------------------------|-----------------|-----|
|                  |     |                                               | IVIALE                                   | 1,414 (14.1470) |     |
|                  |     | 1                                             | FEMALE                                   | 478 (25.26%)    |     |
| DROPPED MEMBERS  |     |                                               |                                          | ,               |     |
| DECEASED         | 29  | CLICK HERE FOR CUMULATIVE                     | TOTAL FAMILY UNIT MEMBERS                |                 | 261 |
| CLUB CANCELLED   | 14  | MEMBERSHIP DATA                               |                                          |                 | 405 |
| OTHER 185        |     |                                               | FAMILY MEMBERS PAYING HALF DUES          |                 | 135 |
| TOTAL            | 228 |                                               |                                          |                 |     |